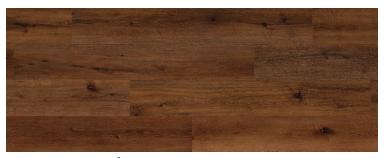

## LOOSE LAY LUXURY VINYL PLANK

Embrace by Nature's Impression is a premium Loose Lay LVP perfect for commercial and residential applications. Embrace features high definition digital imaging to realistically reproduce the most beautiful and sought after wood species only found in nature.

**Finnish Wood** 

Alpine

Yukon

Glacier

**Antique Pine** 

**Cabin Wood** 

Old English

Wine Barrel