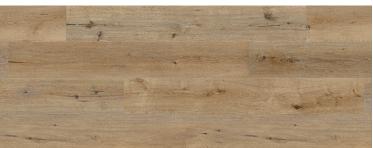

## LOOSE LAY LUXURY VINYL PLANK

Embrace by Nature's Impression is a premium Loose Lay LVP perfect for commercial and residential applications. Embrace features high definition digital imaging to realistically reproduce the most beautiful and sought after wood species only found in nature.

**Finnish Wood** 

Alpine

Yukon

Glacier

**Antique Pine** 

**Cabin Wood** 

Old English

Wine Barrel