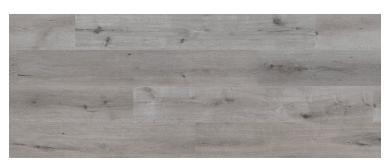

**Finnish Wood** 

Alpine

Yukon

Glacier

**Antique Pine** 

**Cabin Wood** 

Old English

Wine Barrel