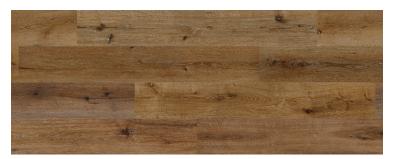

## LOOSE LAY LUXURY VINYL PLANK

Embrace by Nature's Impression is a premium Loose Lay LVP perfect for commercial and residential applications. Embrace features high definition digital imaging to realistically reproduce the most beautiful and sought after wood species only found in nature.

**Finnish Wood** 

Alpine

Yukon

Glacier

**Antique Pine** 

**Cabin Wood** 

Old English

Wine Barrel