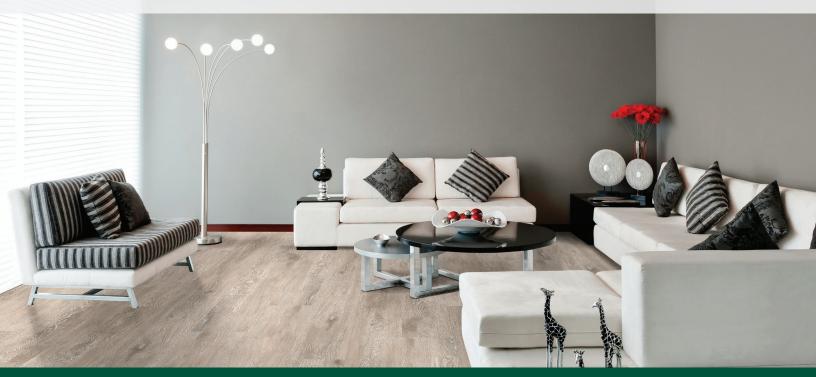

## Newport II

## Shamrock Surfaces

## LOOSE LAY LUXURY VINYL PLANK

Newport II by Shamrock Surfaces is a premium Loose • Lay Luxury Vinyl flooring manufactured using the latest technology to bring you a product that is suitable for • all residential and commercial applications.

Newport II uses ultra realistic high definition digital imaging to create stunning visuals that are beautiful • and life like to mimic the natural look of hardwood while • maintaining superior wear performance and durability.