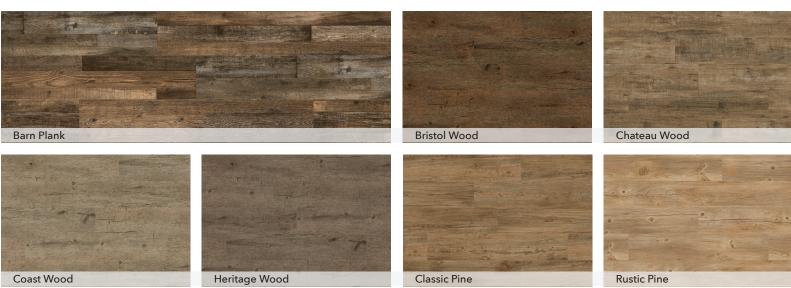

Newport II uses ultra realistic high definition digital imaging to create stunning visuals that are beautiful • and life like to mimic the natural look of hardwood while • maintaining superior wear performance and durability.

Arctic Plank

Gibraltar Oak

Island Oak

\*Product image is representational and may not exactly appear as the physical product\*