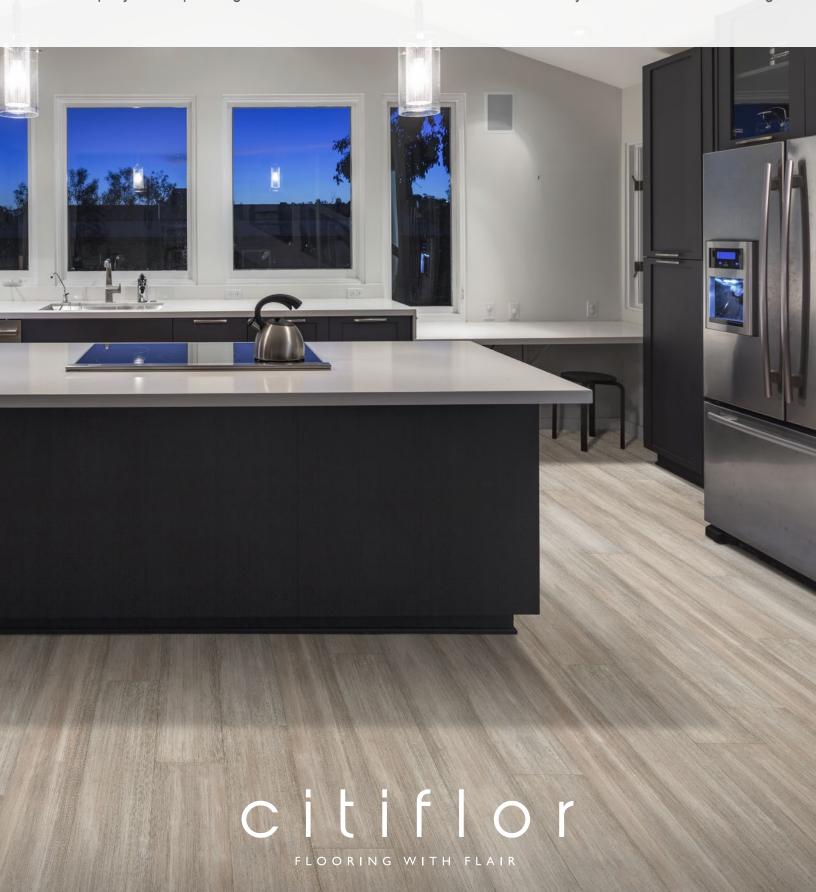

## ENGINEERED HARDWOOD

## **EKO BAMBOO COLLECTION**

Uniquely developed engineered woods with environmental sustainability at the center of their design.





7102 DENALI BAMBOO



7104 KILIMANJARO BAMBOO

## EKO BAMBOO COLLECTION

ULTRA RESISTANT UV FINISH
PROVIDES SUPPRIOR RESISTANCE TO WEAR, DENTS,
SCRATCHES AND STAINS

TOP LAYER
PRE-FINISHED AUTHENTIC PREMIUM HARDWOOD

CORE LAYER
MULTIPLE LATER CONSTRUCTION FOR INCREASED STRUCTURAL INTEGRITY
AND MOISTURE RESISTANCE

BACKING LAYER
JOINTLESS HARDWOOD BACK LAYER FOR INCREASED

















PACKAGING

8 PLANKS PER BOX, 30.27 sf (2.81 m²) PER BOX, 59.52 lbs (27 kg) PER BOX, 40 BOXES PER PALLET